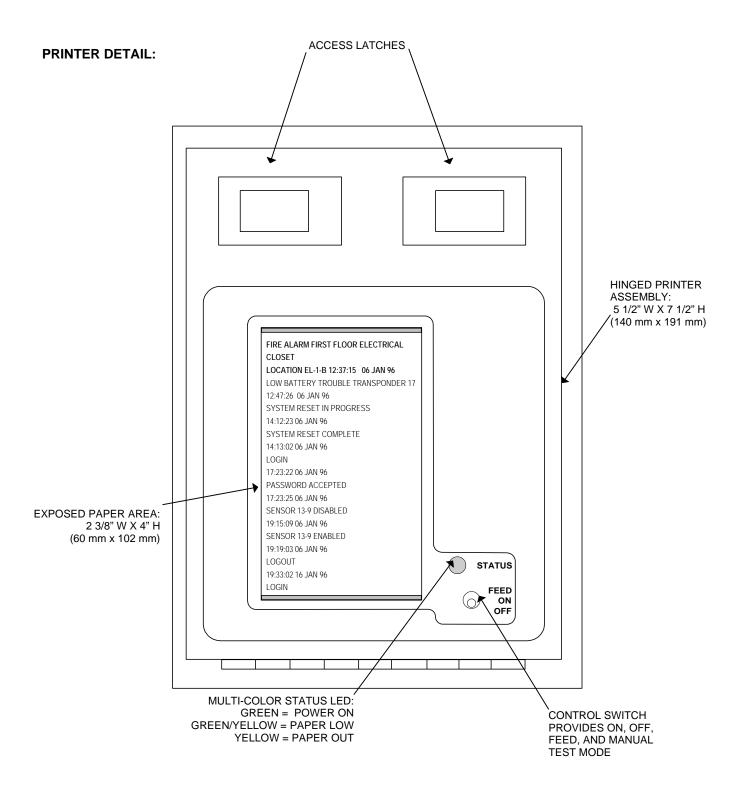

PANEL MOUNT PRINTER

#### **DESCRIPTION:**

The 4100/4120-0451 panel mount printer provides a convenient and compact location for creating hard copy records of system activity. Alarm, trouble, and supervisory conditions, as well as other site-specific system messages can be printed, depending on the individual system requirements. Printer operation is fast and quiet, allowing system events to be recorded with minimal operator distraction.

Recorded events stored on the internal paper take-up are readily accessible by unwinding the paper from its take-up reel and then rewound using the line feed switch. Paper removal and replacement is easily accessed by opening the two latches at the top of the printer cover and pivoting the assembly forward on its bottom mounted hinges.