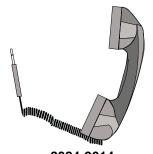

fighter's phone system.

**2084-9014 Red Pluggable Phone**. The 2084-9014 emergency telephone is ruggedly constructed of Cycolac Type T, a thermal ABS material. A coiled line cord and jack is attached. Cord length is 5 ft. (1524 mm).

2084-9001 Remote Phone Jack Station

2084-9014 Pluggable Phone

**Interior View of Typical Remote Phone Cabinet** 