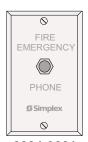

2084-9001 Remote Phone Jack Stations. Jacks are mounted on a single gang plate for use with pluggable phones. The front is marked "Fire Emergency Phone". An optional call LED indicator is available. No additional circuits are required to operate the call-in LED when the remote phone is connected to a Simplex fire