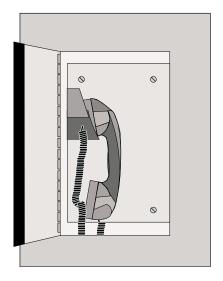

2084-9001 Remote Phone Jack Station

2084-9014 Pluggable Phone

**Interior View of Typical Remote Phone Cabinet** 