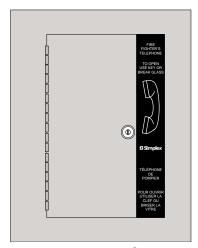

2084-9103-C Breakglass Door Assembly

#### MODEL DESCRIPTIONS

Remote Phone in Locked Cabinet. The red cabinet is silk-screened with Fire Fighter's Telephone on the door's breakglass. Phone is available with either an armoured cable, or a retractable cable.