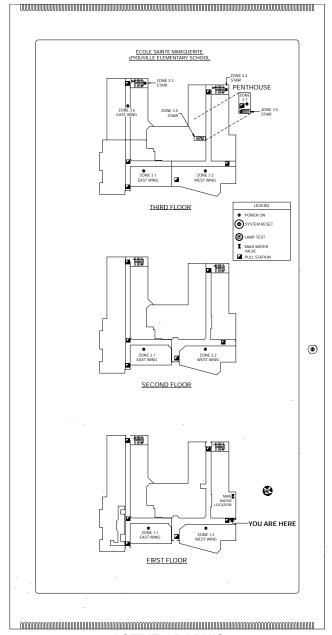

## **DESCRIPTION:**

Either a drawing of the grapic or the building drawings and zone information (hardcopy of CAD) must be supplied. A drawing will be generated and submitted for approval. Once approved, the graphic artwork is transferred to a mylar film which is mounted behind a clear acrylic shield. The graphic is sized to match a Simplex fire alarm control panel. Custom sizes are also available.

Select one PID from the Black & White column, or one PID from the Colour column according to the size that is appropriate, then select the frame from the same row to match. 4602-9316 extra zones and 4602-9309 colours are ordered as required. When selecting size, the amount of detail on the graphic must be considered. It is not practical to display more than the 10 included zones on the 9" x 12" size graphic, while the 6-unit size has room for over 100 zones.