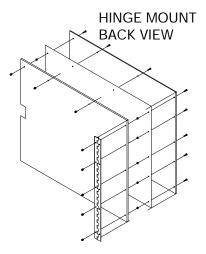

t  | 46"H x 22"W                  | 4602-9312           | 4602-9315 | 35                              | 4602-9345 | 52 1/2"H x 26 1/2"W            |
| SPECIAL | SPECIAL                      | 4602-9399           | 4602-9399 | _                               | 4602-9399 | SPECIAL                        |

Select one PID from the Black & White column, or one PID from the Colour column according to the size that is appropriate, then select the frame from the same row to match. 4602-9316 extra zones and 4602-9309 colours are ordered as required. When selecting size, the amount of detail on the graphic must be considered. It is not practical to display more than the 10 included zones on the 9" x 12" size graphic, while the 6-unit size has room for over 100 zones.

#### MOUNTING INFORMATION: