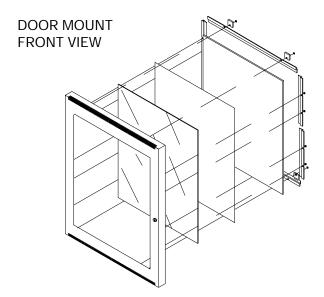

nit  | 46"H x 22"W                  | 4602-9312           | 4602-9315 | 35                              | 4602-9345 | 52 1/2"H x 26 1/2"W            |
| SPECIAL | SPECIAL                      | 4602-9399           | 4602-9399 | _                               | 4602-9399 | SPECIAL                        |

Select one PID from the Black & White column, or one PID from the Colour column according to the size that is appropriate, then select the frame from the same row to match. 4602-9316 extra zones and 4602-9309 colours are ordered as required. When selecting size, the amount of detail on the graphic must be considered. It is not practical to display more than the 10 included zones on the 9" x 12" size graphic, while the 6-unit size has room for over 100 zones.

#### MOUNTING INFORMATION: