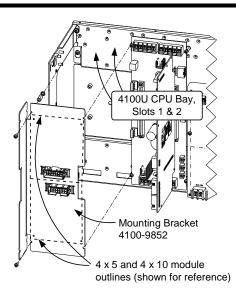

**Bracket 4100-9852** allows mounting of one, or two, single block, 4" x 5" (102 mm x 127 mm) modules, or of one, 4" x 10" (102 mm x 254 mm) dual block module.

**Bracket 4100-9853** allows mounting of one, 4100-3107 IDNet+ module.

\* Agency listings for these mounting brackets are not applicable. Please refer to the panel and module data sheets for applicable agency approvals and listings.

Bracket 4100-9852 Reference Drawing

Bracket 4100-9853 Reference Drawing