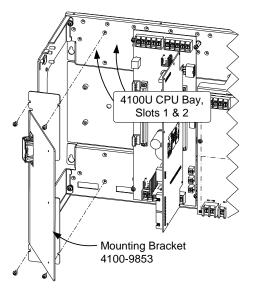

**Bracket 4100-9852** allows mounting of one, or two, single block, 4" x 5" (102 mm x 127 mm) modules, or of one, 4" x 10" (102 mm x 254 mm) dual block module.

**Bracket 4100-9853** allows mounting of one, 4100-3107 IDNet+ module.

\* Agency listings for these mounting brackets are not applicable. Please refer to the panel and module data sheets for applicable agency approvals and listings.

Bracket 4100-9852 Reference Drawing

Bracket 4100-9853 Reference Drawing