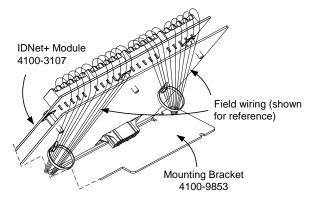

Bracket 4100-9853 with IDNet+ Module 4100-3107 Shown for Reference

Tyco is a registered trademark of Tyco International Services GmbH and is used under license. Simplex, and the Simplex logo are trademarks of Tyco International Ltd. and its affiliates and are used under license. VESDA is a trademark of Vision Products Pty Ltd.