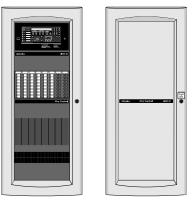

4100ES One Bay Cabinets

4100ES Two Bay Cabinets

4100ES Three Bay Cabinets

4009 TPS Cabinet Assembly (not to scale)

Cabinet Rack Enclosure (shown with door open)

<sup>\*</sup> For 4100ES one, two, and three bay cabinets with associated equipment: Products are listed by the California State Fire Marshal (CSFM) pursuant to Section 13144.1 of the California Health and Safety Code. See CSFM Listing 7165-0026:251 for allowable values and/or conditions concerning material presented in this document. It is subject to re-examination, revision, and possible cancellation. Accepted for use – City of New York Department of Buildings – MEA35-93E. Additional listings may be applicable, contact your local Simplex<sup>®</sup> product supplier for the latest status. Listings and approvals under Simplex Time Recorder Co. are the property of Tyco Fire Protection Products.

#### 4100ES Box and door options:

- Boxes are available sized for one, two, or three equipment bays, each with a battery bay located at the bottom
- Colors include platinum or red
- Doors are glass front with modular dress panels, or solid
- Models are available with box and door combined for single package shipping, or packaged separately
- Enclosures are NEMA 1 rated
- Refer to individual 4100ES data sheets for product application listings (see list on page 2)

## Door and dress panel selection is coordinated with cabinet function:

- Glass doors with modular dress panels provide visibility of annunciation and interface modules for Control Panels, Network Display Units (NDU), and Remote Annunciators
- Solid doors are for MINIPLEX Transponders and utility function cabinets where module visibility is not required