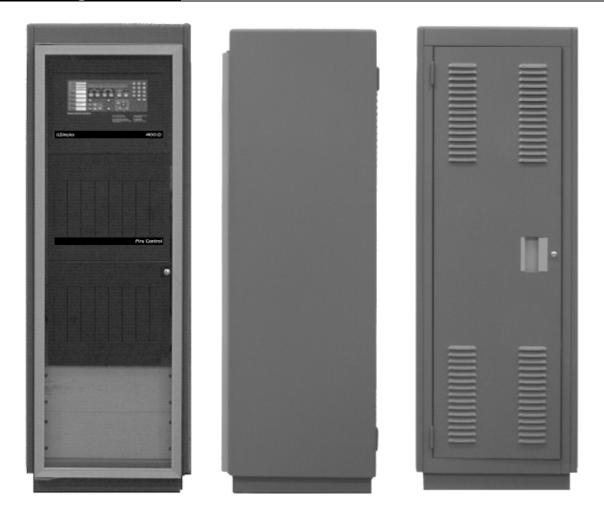

#### 4100ES Box and door options:

- Boxes are available sized for one, two, or three equipment bays, each with a battery bay located at the bottom
- Colors include platinum or red
- Doors are glass front with modular dress panels, or solid
- Models are available with box and door combined for single package shipping, or packaged separately
- Enclosures are NEMA 1 rated
- Refer to individual 4100ES data sheets for product application listings (see list on page 2)

## Door and dress panel selection is coordinated with cabinet function:

- Glass doors with modular dress panels provide visibility of annunciation and interface modules for Control Panels, Network Display Units (NDU), and Remote Annunciators
- Solid doors are for MINIPLEX Transponders and utility function cabinets where module visibility is not required

4100ES One Bay Cabinets

4100ES Two Bay Cabinets

4100ES Three Bay Cabinets

4009 TPS Cabinet Assembly (not to scale)

Cabinet Rack Enclosure (shown with door open)

<sup>\*</sup> For 4100ES one, two, and three bay cabinets with associated equipment: Products are listed by the California State Fire Marshal (CSFM) pursuant to Section 13144.1 of the California Health and Safety Code. See CSFM Listing 7165-0026:251 for allowable values and/or conditions concerning material presented in this document. It is subject to re-examination, revision, and possible cancellation. Accepted for use – City of New York Department of Buildings – MEA35-93E. Additional listings may be applicable, contact your local Simplex<sup>®</sup> product supplier for the latest status. Listings and approvals under Simplex Time Recorder Co. are the property of Tyco Fire Protection Products.