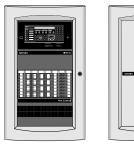

4100ES One Bay Cabinets

4100ES Two Bay Cabinets

4100ES Three Bay Cabinets

4009 TPS Cabinet Assembly (not to scale)

Cabinet Rack Enclosure (shown with door open)

<sup>\*</sup> For 4100ES one, two, and three bay cabinets with associated equipment: Products are listed by the California State Fire Marshal (CSFM) pursuant to Section 13144.1 of the California Health and Safety Code. See CSFM Listing 7165-0026:251 for allowable values and/or conditions concerning material presented in this document. It is subject to re-examination, revision, and possible cancellation. Accepted for use – City of New York Department of Buildings – MEA35-93E. Additional listings may be applicable, contact your local Simplex<sup>®</sup> product supplier for the latest status. Listings and approvals under Simplex Time Recorder Co. are the property of Tyco Fire Protection Products.

#### 4100ES Box and door options:

- Boxes are available sized for one, two, or three equipment bays, each with a battery bay located at the bottom
- Colors include platinum or red
- Doors are glass front with modular dress panels, or solid
- Models are available with box and door combined for single package shipping, or packaged separately
- Enclosures are NEMA 1 rated
- Refer to individual 4100ES data sheets for product application listings (see list on page 2)

## Door and dress panel selection is coordinated with cabinet function:

- Glass doors with modular dress panels provide visibility of annunciation and interface modules for Control Panels, Network Display Units (NDU), and Remote Annunciators
- Solid doors are for MINIPLEX Transponders and utility function cabinets where module visibility is not required