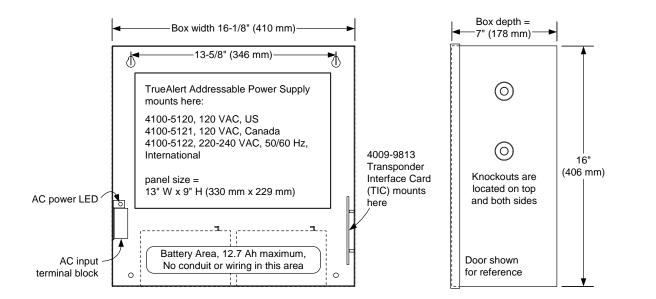

## 4009 TPS (TrueAlert Addressable Power Supply) cabinet assemblies:

- Cabinet assemblies are available for remote mounting of the TrueAlert addressable power supply (TPS)
- Refer to page 2 for listings information

## **4009 TPS Cabinet Installation Reference**