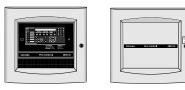

4100ES One Bay Cabinets

4100ES Two Bay Cabinets

4100ES Three Bay Cabinets

4009 TPS Cabinet Assembly (not to scale)

Cabinet Rack Enclosure (shown with door open)

<sup>\*</sup> For 4100ES one, two, and three bay cabinets with associated equipment: Products are listed by the California State Fire Marshal (CSFM) pursuant to Section 13144.1 of the California Health and Safety Code. See CSFM Listing 7165-0026:251 for allowable values and/or conditions concerning material presented in this document. It is subject to re-examination, revision, and possible cancellation. Accepted for use – City of New York Department of Buildings – MEA35-93E. Additional listings may be applicable, contact your local Simplex<sup>®</sup> product supplier for the latest status. Listings and approvals under Simplex Time Recorder Co. are the property of Tyco Fire Protection Products.

#### 4100ES Box and door options:

- Boxes are available sized for one, two, or three equipment bays, each with a battery bay located at the bottom
- Colors include platinum or red
- Doors are glass front with modular dress panels, or solid
- Models are available with box and door combined for single package shipping, or packaged separately
- Enclosures are NEMA 1 rated
- Refer to individual 4100ES data sheets for product application listings (see list on page 2)

## Door and dress panel selection is coordinated with cabinet function:

- Glass doors with modular dress panels provide visibility of annunciation and interface modules for Control Panels, Network Display Units (NDU), and Remote Annunciators
- Solid doors are for MINIPLEX Transponders and utility function cabinets where module visibility is not required