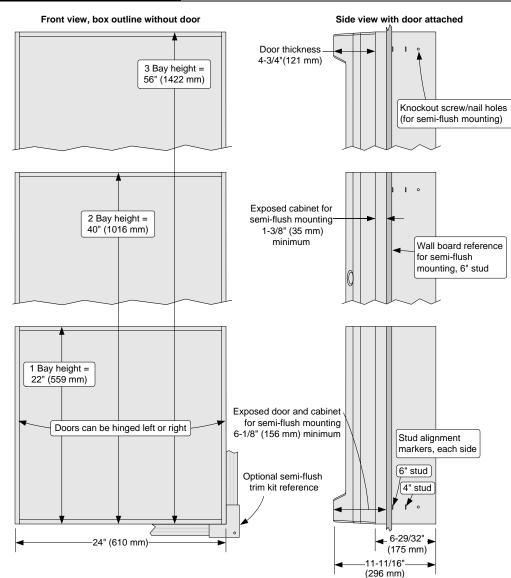

#### 4100ES Box and door options:

- Boxes are available sized for one, two, or three equipment bays, each with a battery bay located at the bottom
- Colors include platinum or red
- Doors are glass front with modular dress panels, or solid
- Models are available with box and door combined for single package shipping, or packaged separately
- Enclosures are NEMA 1 rated
- Refer to individual 4100ES data sheets for product application listings (see list on page 2)

### 4100ES Enclosure details:

- Latching dress panels easily lift off for internal access
- Smooth box surfaces are provided for locally cutting conduit entrance holes exactly where required
- Alignment markers are provided at the top and bottom of each box side for 6" (152 mm) or 4" (102 mm) wall studs
- Knockout screw/nail holes are supplied for semi-flush mounting

#### Wall Mounted Enclosure Installation Reference