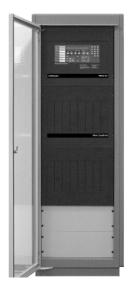

### Upright cabinet rack packaging reference:

- For use with Bud Industries Inc. special cabinet rack model number 45964
- Refer to page 2 for cabinet rack listing

## Cabinet Rack Specifications (refer to Installation Instructions 579-229 for additional details)

| Туре               |       | Upright cabinet rack for exclusive use with Simplex 4100ES Fire Alarm Products                                           |  |  |  |  |  |
|--------------------|-------|--------------------------------------------------------------------------------------------------------------------------|--|--|--|--|--|
| Supplier           |       | Order from Bud Industries Inc. (www.budind.com)                                                                          |  |  |  |  |  |
| Model Number       |       | 45964                                                                                                                    |  |  |  |  |  |
| Height             |       | 69-7/8" (1775 mm)                                                                                                        |  |  |  |  |  |
| Outside Dimensions | Width | 24-1/16" (611 mm)                                                                                                        |  |  |  |  |  |
|                    | Depth | 22" (559 mm)                                                                                                             |  |  |  |  |  |
| Color              |       | Gray texture                                                                                                             |  |  |  |  |  |
| Panel Space Width  |       | 19" E.I.A. (483 mm)                                                                                                      |  |  |  |  |  |
| Front Door         |       | Surface mount with 1/8" thick (3.18 mm) smoke gray polycarbonate, locked with Simplex "B" key, hinged on left of cabinet |  |  |  |  |  |
| Rear Door          |       | Ventilated top and bottom, locked with Simplex "B" key                                                                   |  |  |  |  |  |
| Sides              |       | Side panels are removable from the inside for rack-to-rack mounting                                                      |  |  |  |  |  |
| Bottom             |       | Pan attached for battery mounting                                                                                        |  |  |  |  |  |
| Levelers           |       | Includes 4 stem levelers on bottom                                                                                       |  |  |  |  |  |